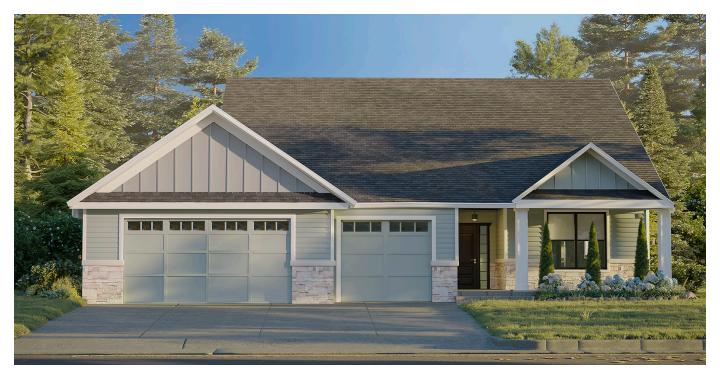

## 4805 WINSTON LANE SW / ROCHESTER, MN

Over 3,400 square feet of living space in a well thought out floor-plan! This walkout detached ranch located in Scenic Oaks West features 4 bedrooms plus a den/ office space. Main level living on a large lot, great oversize windows, walk-in pantry, spacious master suite, main floor laundry, and more. The finished lower level features a large family room and game area along with three good-sized bedrooms and a full bathroom. Super spacious and accommodating for all walks of life! The minimal monthly association fee of snow, lawn and trash removal allows for a low-maintenance living lifestyle.